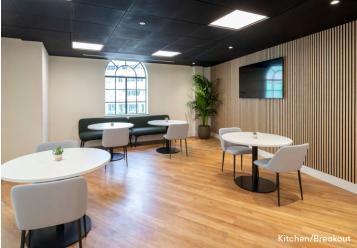

### **6th Floor Contemporary Fit Out**

#### Your space, ready to go.

The newly fitted and furnished office space has been thoughtfully designed to offer top quality workspace including welcome lounge, board/meeting rooms, break-out space, call-booths and open plan workstations. Ultra-fast fibre connectivity in-situ to get your business started and running smoothly.

# Fully Fitted & Furnished Floor