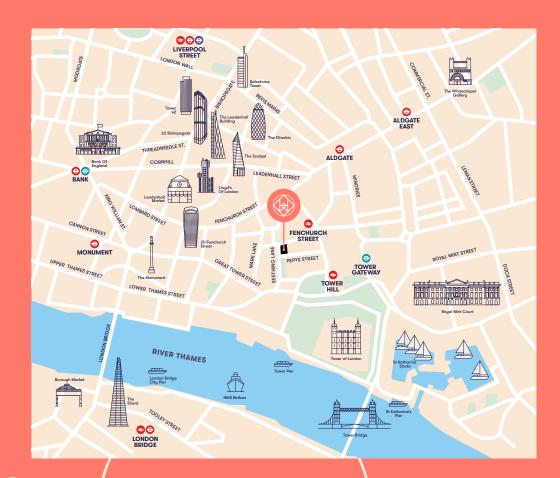

### **Location &** Connectivity

The local area features numerous bars and restaurants, complemented by green spaces in which to relax and unwind. Connections are exceptional, with links to the underground and National Rail networks a short walk away.

Fenchurch St.

**Tower Hill/ Tower Gateway** 

Mins

 $\Theta$ 

**Aldgate** 

Bank

Mins