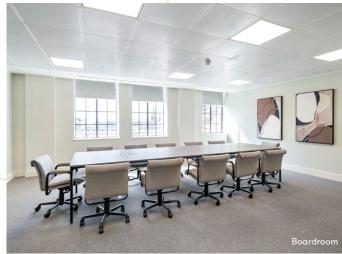

### **6th Floor Contemporary Fit Out**

#### Your space, ready to go.

The newly fitted and furnished office space has been thoughtfully designed to offer top quality workspace including welcome lounge, board/meeting rooms, break-out space, call-booths and open plan workstations. Ultra-fast fibre connectivity in-situ to get your business started and running smoothly.

# Fully Fitted & Furnished Floor