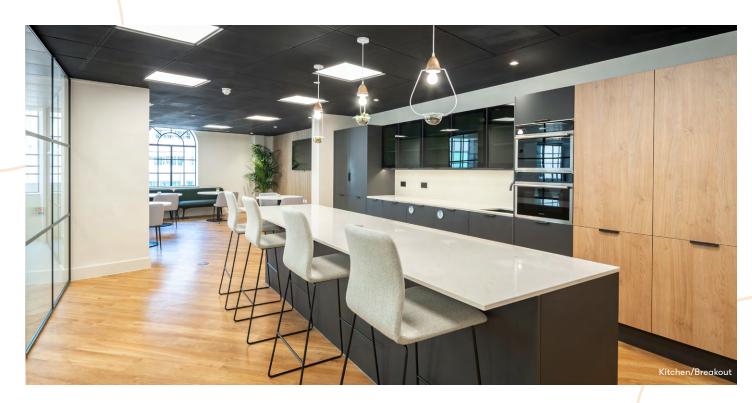

### **6th Floor Contemporary Fit Out**

#### Your space, ready to go.

The newly fitted and furnished office space has been thoughtfully designed to offer top quality workspace including welcome lounge, board/meeting rooms, break-out space, call-booths and open plan workstations. Ultra-fast fibre connectivity in-situ to get your business started and running smoothly.

# Fully Fitted & Furnished Floor