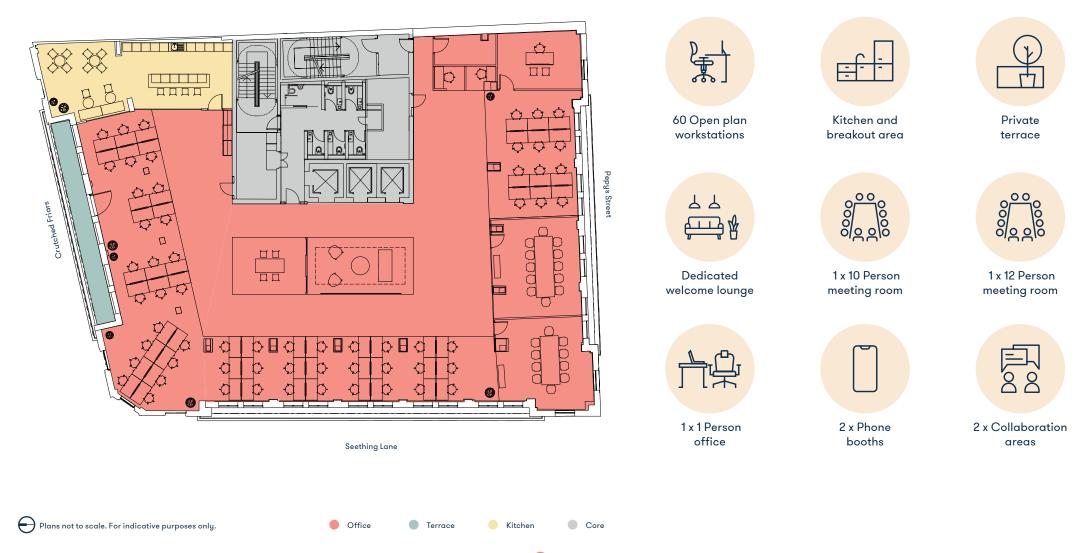

### **Available Space**

#### 6th Floor Plan 6,900 Sq Ft / 641 Sq M

Countless amenities on your doorstep.