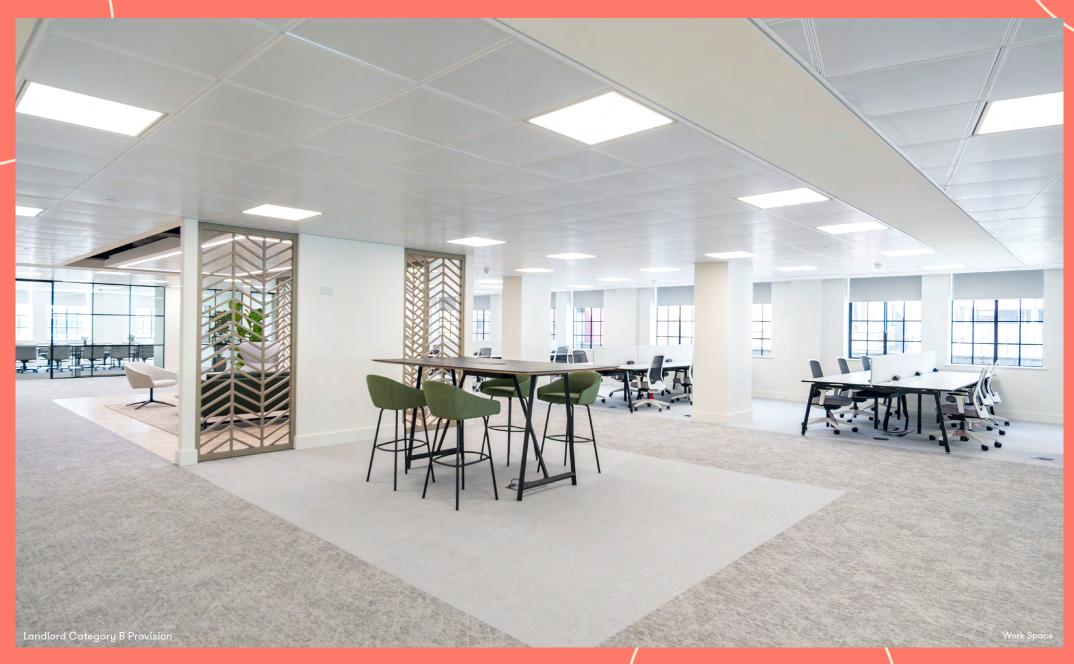

### **6th Floor Contemporary Fit Out**

#### Your space, ready to go.

The newly fitted and furnished office space has been thoughtfully designed to offer top quality workspace including welcome lounge, board/meeting rooms, break-out space, call-booths and open plan workstations. Ultra-fast fibre connectivity in-situ to get your business started and running smoothly.

# Fully Fitted & Furnished Floor