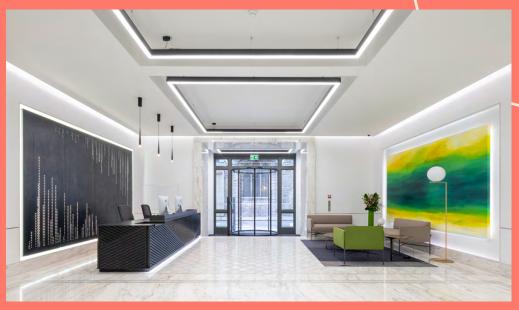

### The Building

Walsingham House features a striking reception behind an attractive period facade. Positioned in the heart of the City, the 6th floor offers 6,900 sq ft of contemporary new office space. The accommodation is available in a new fully fitted and furnished condition, provided by the Landlord.

A truly striking arrival experience.





Prestigious Reception

### **Specification**



Prestigious reception



BREEAM Excellent and EPC B



Full Plug and Play provision



BT Openreach and Colt fibre provision



7 showers, 68 bike racks and lockers



Metal raised floors



VRF air conditioning system



Three 13 person passenger lifts

## **Exceptional Plug & Play Space**



### **6th Floor Contemporary Fit Out**



#### Your space, ready to go.

The newly fitted and furnished office space has been thoughtfully designed to offer top quality workspace including welcome lounge, board/meeting rooms, break-out space, call-booths and open plan workstations. Ultra-fast fibre connectivity in-situ to get your business started and running smoothly.







# Fully Fitted & Furnished Floor



### **Available Space**

#### 6th Floor