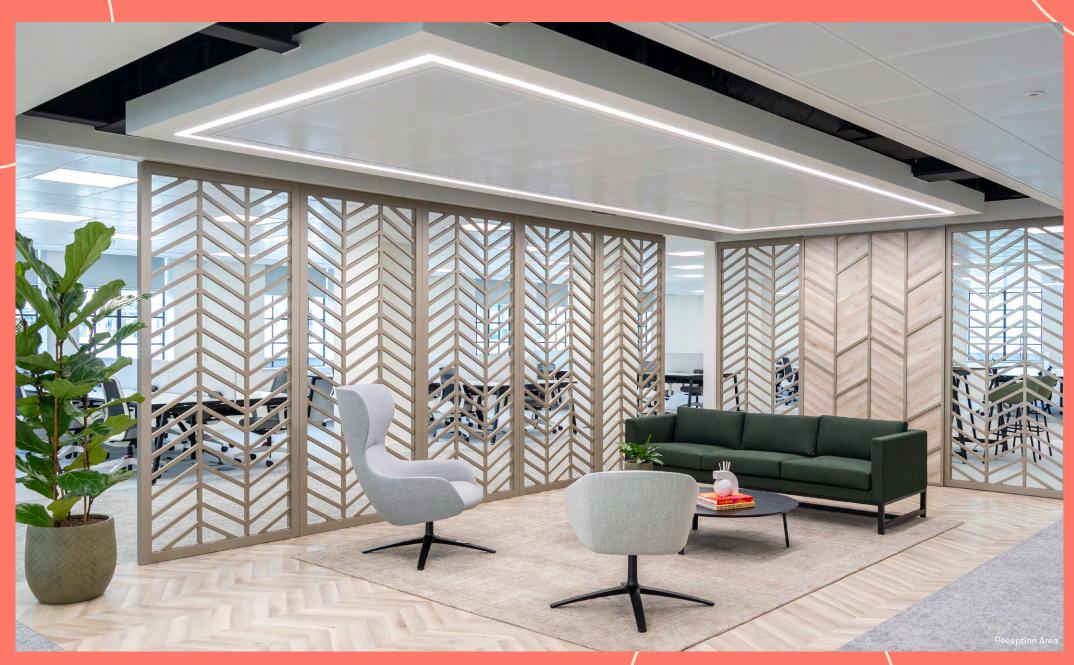

#### Your space, ready to go.

The newly fitted and furnished office space has been thoughtfully designed to offer top quality workspace including welcome lounge, board/meeting rooms, break-out space, call-booths and open plan workstations. Ultra-fast fibre connectivity in-situ to get your business started and running smoothly.

# Fully Fitted & Furnished Floor